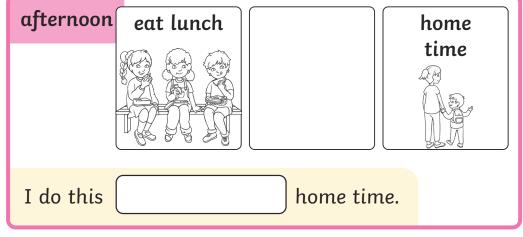

Cut and stick the pictures to show which part of the day they take place.

To sequence and describe the order of daily events. Draw pictures to show what could happen in the different before after then parts of the day. Pick sequencing words to finish the sentences. morning afternoon home time wake up I do this. I do this home time. I wake up night evening eat dinner go to sleep I do this. I eat dinner I do this. I go to sleep