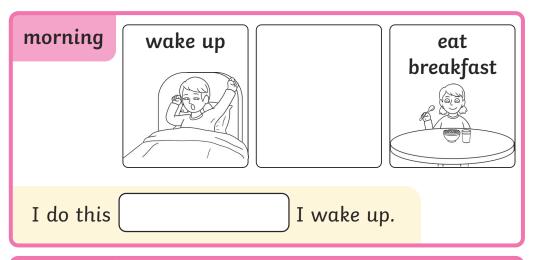

Cut and stick the pictures to show which part of the day they take place.

To sequence and describe the order of daily events. Draw pictures to show what could happen in the different before after then parts of the day. Pick sequencing words to finish the sentences. morning afternoon home time wake up I do this. I do this home time. I wake up night evening eat dinner go to sleep I do this. I eat dinner I do this. I go to sleep