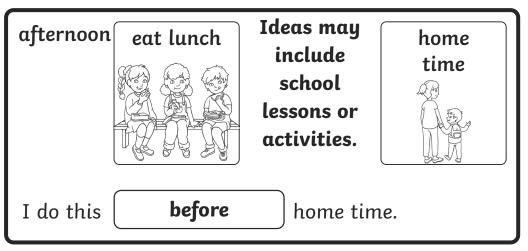

Cut and stick the pictures to show which part of the day they take place.

To sequence and describe the order of daily events. Draw pictures to show what could happen in the different before after then parts of the day. Pick sequencing words to finish the sentences. morning afternoon home time wake up I do this. I do this home time. I wake up night evening eat dinner go to sleep I do this. I eat dinner I do this. I go to sleep