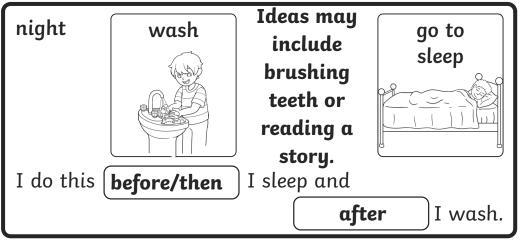

#### Sequence Daily Events Answers

To sequence and describe the order of daily events.

Please accept any answers that make sense in the context.