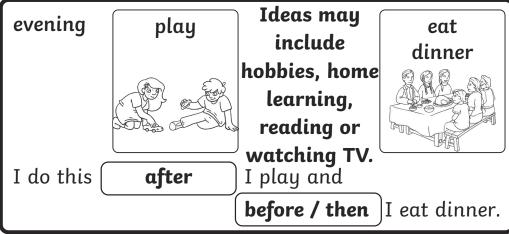

Cut and stick the pictures to show which part of the day they take place.

To sequence and describe the order of daily events. Draw pictures to show what could happen in the different before after then parts of the day. Pick sequencing words to finish the sentences. morning afternoon home time wake up I do this. I do this home time. I wake up night evening eat dinner go to sleep I do this. I eat dinner I do this. I go to sleep