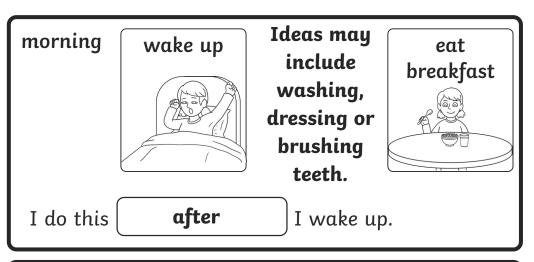

Cut and stick the pictures to show which part of the day they take place.

To sequence and describe the order of daily events. Draw pictures to show what could happen in the different before after then parts of the day. Pick sequencing words to finish the sentences. morning afternoon home time wake up I do this. I do this home time. I wake up night evening eat dinner go to sleep I do this. I eat dinner I do this. I go to sleep