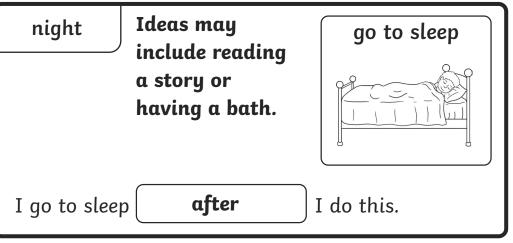

Cut and stick the pictures to show which part of the day they take place.

To sequence and describe the order of daily events. Draw pictures to show what could happen in the different before after then parts of the day. Pick sequencing words to finish the sentences. morning afternoon home time wake up I do this. I do this home time. I wake up night evening eat dinner go to sleep I do this. I eat dinner I do this. I go to sleep