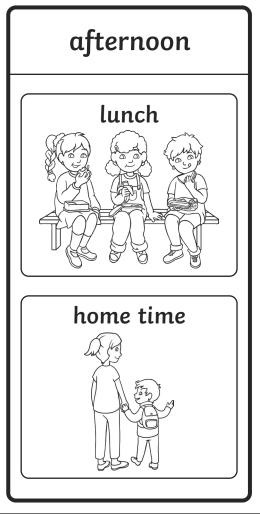

Cut and stick the pictures to show which part of the day they take place.

To sequence and describe the order of daily events. Draw pictures to show what could happen in the different before after then parts of the day. Pick sequencing words to finish the sentences. morning afternoon home time wake up I do this. I do this home time. I wake up night evening eat dinner go to sleep I do this. I eat dinner I do this. I go to sleep