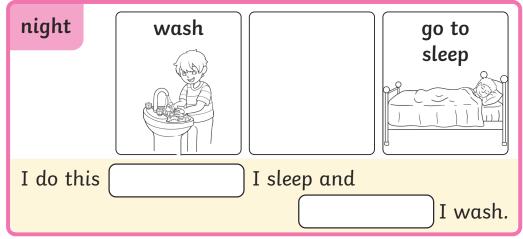

Cut and stick the pictures to show which part of the day they take place.

To sequence and describe the order of daily events. Draw pictures to show what could happen in the different before after then parts of the day. Pick sequencing words to finish the sentences. morning afternoon home time wake up I do this. I do this home time. I wake up night evening eat dinner go to sleep I do this. I eat dinner I do this. I go to sleep