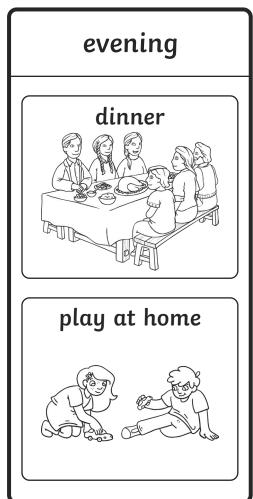

Cut and stick the pictures to show which part of the day they take place.

To sequence and describe the order of daily events. Draw pictures to show what could happen in the different before after then parts of the day. Pick sequencing words to finish the sentences. morning afternoon home time wake up I do this. I do this home time. I wake up night evening eat dinner go to sleep I do this. I eat dinner I do this. I go to sleep