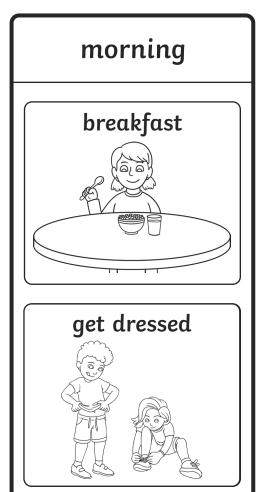

Cut and stick the pictures to show which part of the day they take place.

To sequence and describe the order of daily events. Draw pictures to show what could happen in the different before after then parts of the day. Pick sequencing words to finish the sentences. morning afternoon home time wake up I do this. I do this home time. I wake up night evening eat dinner go to sleep I do this. I eat dinner I do this. I go to sleep