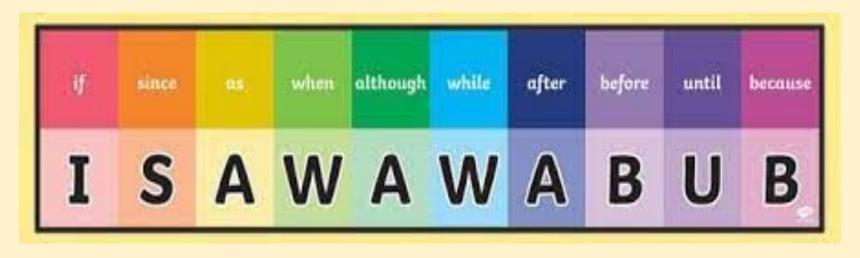

Alex can do three activities in a day. How many different combinations of activities could Rosie do?

If Alex has a budget of £70, which combinations of three activities can she afford?

Subordinating Conjunctions: connect the main clause to the subordinate clause.

Below are some examples of subordinating conjunctions